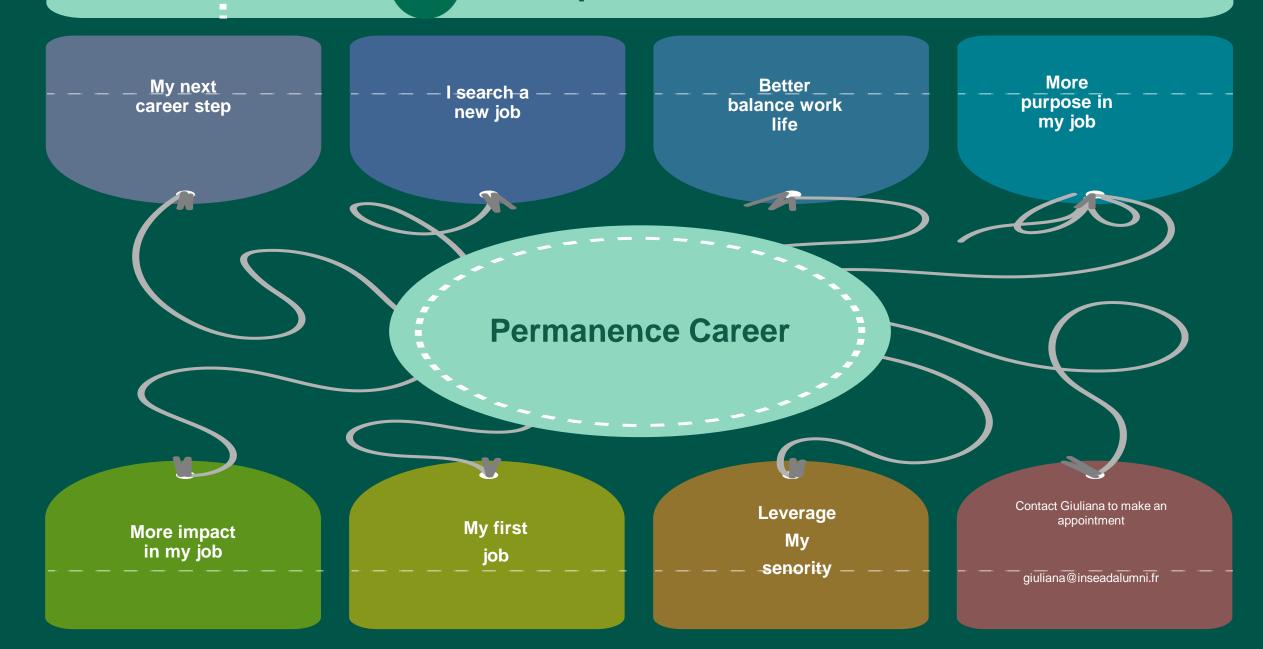

Contact: Giuliana Dario giuliana@inseadalumni.fr Tel. +33(0)1 42 12 09 01

# **Mentoring Program**

Wishing to benefit from the guidance, advice and support from a fellow alumnus/alumna in relation to professional questions or challenges?

Mentor partners with the Mentee to

- Fully apprehend her/his current role
- Realize his/her potential
- Foster personal and professional development

Contact :

- Claude Perol : claude.perol@wanadoo.fr 06 08 17 42 67 and AntoineTirard : <u>antoine@tirard.net</u>, 07 86 50 38 03
- Giuliana Dario, giuliana@inseadalumni.fr, 01 42 12 09 01
- More information on: <u>https://blogs.insead.edu/france-iaa/careers/mentoring-program</u>

### Career Coaching

Professional career coaching delivered by a trusted coach from the INSEAD community at an affordable price

- 1. Career objectives
- 2. Search strategy
- 3. Practicing
- 4. Networking
- 5. Interviewing

**Contact : Giuliana Dario** 

- giuliana@inseadalumni.fr
- Tel. +33(0)1 42 12 09 01
- More information on:

https://blogs.insead.edu/france-iaa/careers/career-coach/

Find a next job? Overcome a

career crisis?