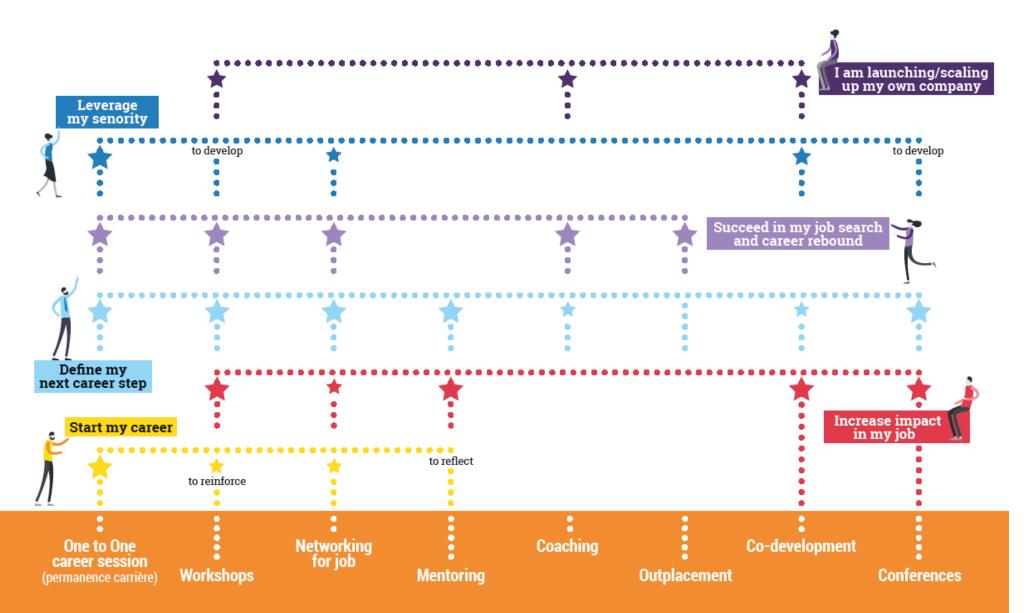

### **CAREER JOURNEY**

### INSEAD The Business School Speak to an Advisor

Workshop in which people come to build new professional steps by sharing their professional network

Contact dana.patrichi@capreapartner.com

The Business School for the World®

# **Career Workshops**

- 25+ workshops offered throughout the year; 10+ delivered every month
- Meets your professional development needs at every stage of your career, whether in a job or looking for a job
- Facilitated by experienced professionals and consultants
- Organized around 3 themes:
  - Job Search
  - Career Development
  - Leadership Development
- An opportunity for networking!

# **Mentoring Program**

Wishing to benefit from the guidance, advice and support from a fellow alumnus/alumna in relation to professional questions or challenges?

Mentor partners with the Mentee to

- Fully apprehend her/his current role
- Realize his/her potential
- Foster personal and professional development

### Career Coaching

Professional career coaching delivered by a trusted coach from the INSEAD community at an affordable price

- 1. Career objectives
- 2. Search strategy
- 3. Practicing
- 4. Networking
- 5. Interviewing

## Outplacement Program Finding your next job

The Business School for the World®

### **Codev** Facing a new challenge ?

INSEAD

6 INSEAD Alumni members Starting something NEW!

Learning from each other Facilitated by Anne Rapp 06 81 46 71 68

- Entrepreneurs
- Managers
- Leaders

- Joining a new organization
- Starting a new project/ transformation
- A series of 6 sessions of sharing, supporting, exchanging and growing together!
- Step 1: Prescription followed
- Step 2: 15 minutes one to one conversation with Anne

# ...and a series of top level conferences

- Leadership and Digitalization
- Transition Management